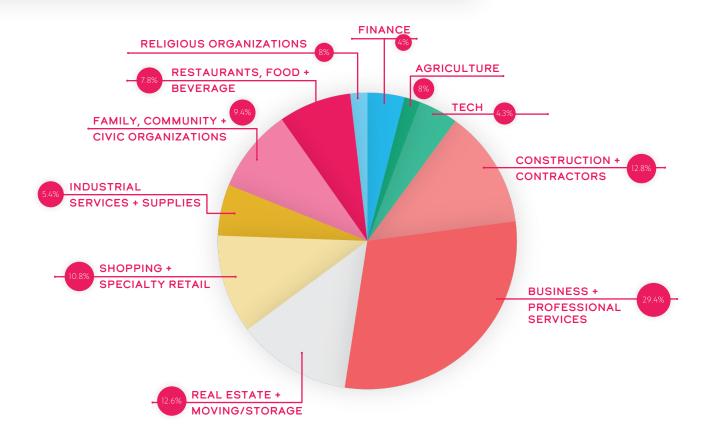

Chamber value is to have fun and enjoy what you do. Let's have a fun and exciting time in 2023 and the years to come.

### **FUNDAMENTAL**

I believe the Chamber should provide programs and services that benefit both our internal and external customers. I want the Chamber to be a champion for its current members, new members, and community by providing great resources, information, networking, and a conduit to all the local governments within Barrow County.

### **FOCUSED**

I want the Chamber to focus on our members and the community. We will show how Barrow County is a great place to live and work. The Chamber is in a great position to support business and the community. I am very humbled to be the chair for 2023 and look forward to all the great things to come

### MEMBERS BY INDUSTRY







### MEMBERS BY BUSINESS SIZE



### GOLF TOURNAMENT





We are grateful for the generosity of Harrison Poultry and Northeast Georgia Medical Center Barrow, whose financial support made the first Barrow County Chamber of Commerce Annual Report possible.







### CLAY SHOOT





### ANNUAL DINNER

### CONGRATULATIONS TO

### MARY BRYANT

Mary Bryant & Associates Insurance Agency



→ The team that makes it all happen!





## DAVID BLETH

2024 CHAIRMAN

IT TOOK GETTING INVOLVED WITH THE BARROW CHAMBER TO SEE FIRSTHAND THE TREMENDOUS WORK OUR CHAMBER DOES BEHIND THE SCENES TO PROMOTE OUR COUNTY.

AS HARRISON POULTRY APPROACHES OUR 65TH ANNIVERSARY AS ONE OF THE LARGEST EMPLOYERS IN THIS COUNTY, I KNOW THAT MR. HARRISON WOULD BE VERY PROUD OF THE EXPLOSIVE GROWTH SEEN IN RECENT YEARS.