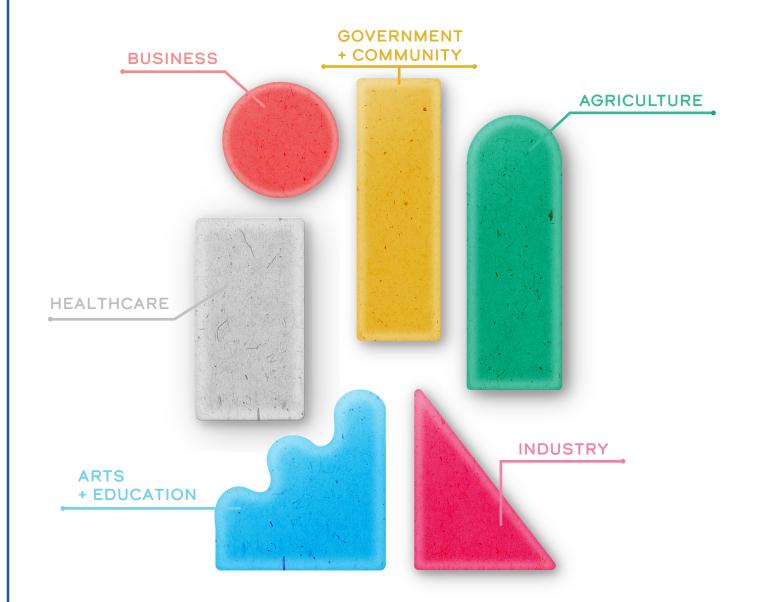

# EMERGING

BARROW COUNTY CHAMBER OF COMMERCE ANNUAL REPORT



BARROW COUNTY COMMUNITIES
AUBURN BETHLEHEM BRASELTON CARL STATHAM WINDER

### THE CHAMBER

### IS EMERGING:

In its literal sense, emerging means to "move out of or away from something." A second meaning of emerging is to "become apparent or prominent." It is this meaning that guided the Barrow County Chamber of Commerce in 2022, this year and the coming years.

- As an even more effective advocate for the business, industrial, and commercial sectors.
- As a necessary and sought-after voice in the important conversations taking place about the future of this county.
- As a vital force in celebrating this community in all its variety and diversity.
- As a stronger and bolder leader for Barrow County.



TO EMERGE IS TO GROW. TO EMERGE IS TO BECOME MORE.

TO EMERGE IS TO BECOME AN INTEGRAL PART OF WHAT BARROW COUNTY
IS AND WILL BE. WE INVITE YOU TO COME WITH US ON THIS JOURNEY.



IS NOT STANDING STILL.
WE ARE:

### CONNECTING

Connecting with new businesses and supporting existing ones. We welcome business and industry to the table to strengthen and grow the entire community. We welcome business and industry to bring to the table those new voices. And we welcome business and industry to assist in creating growth in our county that enhances the quality of life here.

### WELCOMING

Welcoming new residents by offering connections to business, government, recreation, culture, and worship to ease their entry into our community. We welcome new residents with resources for their everyday need